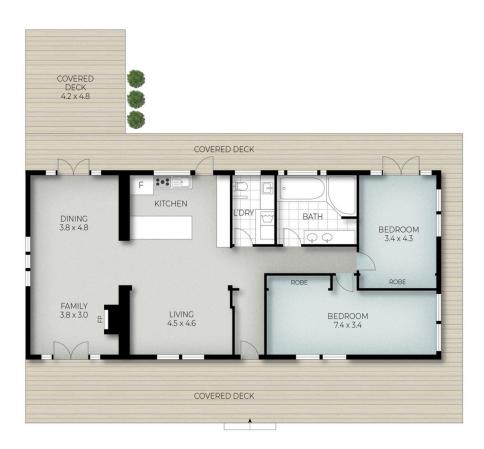

205 TOWNERS ROAD, ROUND MOUNTAIN | STUDIO

Internal: 161 m²
2
Image: 2
2
Image: 2
2
2
2
2
2
2
2
2
2
2
2
2
2
2
2
2
2
2
2
2
2
2
2
2
2
2
2
2
2
2
2
2
2
2
2
2
2
2
2
2
2
2
2
2
2
2
2
2
2
2
2
2
2
2
2
2
2
2
2
2
2
2
2
2
2
2
2
2
2
2
2
2
2
2
2
2
2
2
2
2
2
2
2
2
2
2
2
2
2
2
2
2
2
2
2
2
2
2
2
2
<t