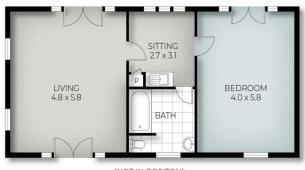

205 TOWNERS ROAD, ROUND MOUNTAIN | STUDIO

Internal: 161 m²
2
Image: 2
2
Image: 2
2
2
2
2
2
2
2
2
2
2
2
2
2
2
2
2
2
2
2
2
2
2
2
2
2
2
2
2
2
2
2
2
2
2
2
2
2
2
2
2
2
2
2
2
2
2
2
2
2
2
2
2
2
2
2
2
2
2
2
2
2
2
2
2
2
2
2
2
2
2
2
2
2
2
2
2
2
2
2
2
2
2
2
2
2
2
2
2
2
2
2
2
2
2
2
2
2
2
2
2
<t