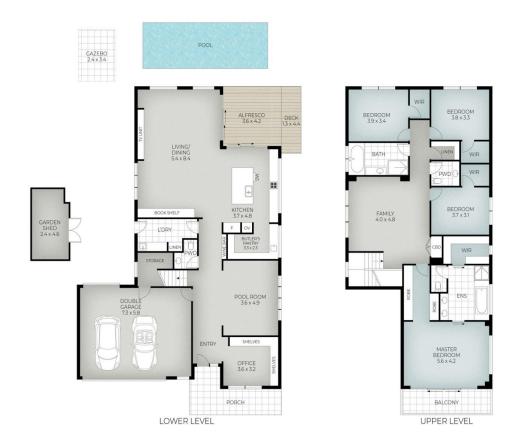

Plans are indicative only. Dimensions are approximate. All information contained herein is gathered from sources we believe to be reliable. However, we cannot guarantee its accuracy and interested persons should rely on their own enquiries

20 CYLINDERS DRIVE, KINGSCLIFF

Internal: 336 m² | External: 66 m² | Total: 402 m²