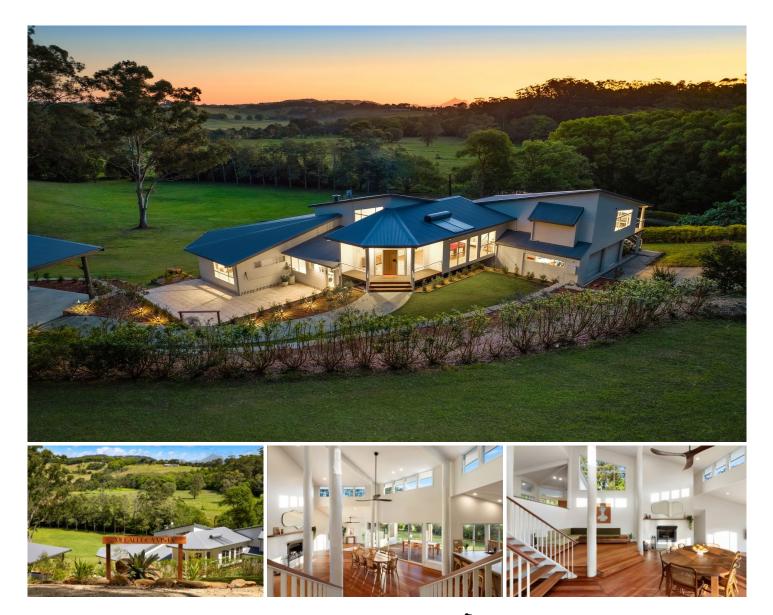

## 58 Melaleuca Road Duranbah NSW

Welcome to Melaleuca Vista-an extraordinary sanctuary where luxury meets nature, nestled in the enchanting hills of Duranbah, just moments from the picturesque coastal town of Kingscliff.

As you approach Melaleuca Vista, you'll feel as though you've entered a world apart-where time slips away and the stresses of daily life fade into the background. Spanning 9 acres of meticulously manicured grounds, this luxuriously renovated four-bedroom residence features a split-level design that cascades beautifully into the landscape. Step inside, and be captivated by the natural light that floods the space, highlighting the exquisite craftsmanship and attention to detail throughout.

The inviting split living areas are characterized by vaulted ceilings, creating an expansive feel. The stunning glow of the interiors is accentuated by the warmth of the hardwood floors and the rich terra cotta hues throughout the kitchen and tiling. A cozy wood-burning fireplace anchors the sunken lounge, crafting an incredible atmosphere perfect