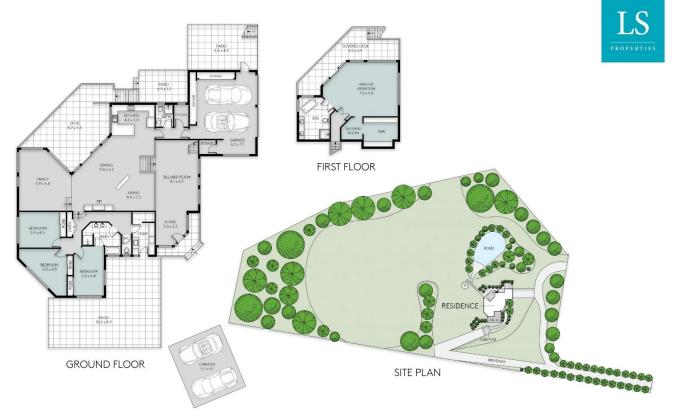

## For full version visit the website

4 🛤 3 🏪 5 🚘

| Туре          | : House       |
|---------------|---------------|
| Price         | : AUCTION     |
| Building Size | : 297 sqm     |
| Land Size     | : 9 Acres     |
| View          | : https://www |
|               | /northorn     |