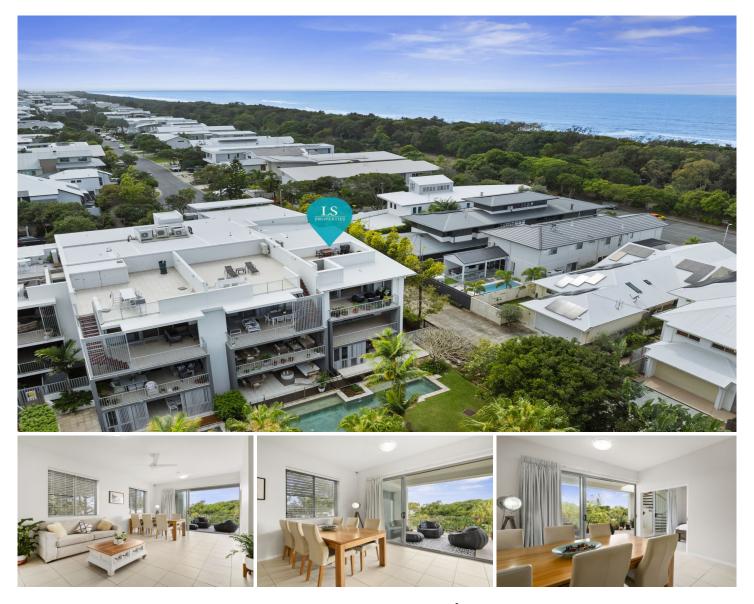

## 40/2-10 Kamala Crescent Casuarina NSW

'Drift' into the beach lifestyle with this neat and tidy top-floor apartment, complete with a private rooftop terrace capturing stunning ocean and hinterland views. Space, sunlight, ocean breezes, and privacy are what set Unit 40 Drift apart.

Positioned on the top floor at the far eastern side of the building, this apartment enjoys additional windows that invite coastal breezes and natural light, enhancing the sense of space and tranquillity that complements the resort lifestyle. Additionally, the top-floor apartments at 'Drift' feature higher ceilings than those on lower levels, further adding to the feeling of openness.

The open-plan kitchen, living, and dining areas flow seamlessly onto the large balcony, perfect for long lunches with friends, overlooking the resort pools and leafy surroundings. Upstairs, the rooftop terrace offers expansive ocean views and hinterland vistas. Morning coffees and sunset drinks have never been better.

On the lower level, the light-filled master bedroom shares access to the oversized balcony and comes complete with 2 🛤 2 🚰 2 🚭

Price Building Size : 89 sqm View

: Guide: \$1.1M

: https://www.lsproperties.com.au/sale/ns w/northern-rivers/casuarina/residential/u nit/8106803