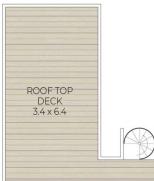

The open-plan kitchen, living, and dining areas flow seamlessly onto the large balcony, perfect for long lunches with friends, overlooking the resort pools and leafy surroundings. Upstairs, the rooftop terrace offers expansive ocean views and hinterland vistas. Morning coffees and sunset drinks have never been better.

40/2-10 KAMALA CRESCENT, CASUARINA

 Lm
 2
 Lm
 2
 Lm
 0

 Internal: 89 m²
 I
 External: 50 m²
 I
 Total: 139 m²