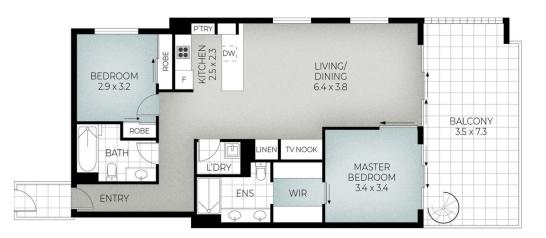

On the lower level, the light-filled master bedroom shares access to the oversized balcony and comes complete with 2 🛤 2 🚰 2 🚭

Price Building Size : 89 sqm View

: Guide: \$1.1M

: https://www.lsproperties.com.au/sale/ns w/northern-rivers/casuarina/residential/u nit/8106803

40/2-10 KAMALA CRESCENT, CASUARINA

 Lm
 2
 Lm
 2
 Lm
 0

 Internal: 89 m²
 I
 External: 50 m²
 I
 Total: 139 m²