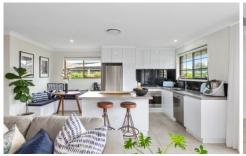

With ducted air conditioning throughout and renovated kitchen, this well-appointed 2 bedroom duplex has been delightfully updated with some beautiful features you'll love....

## Key Features:

- Fully renovated Kitchen (2016)
- 'Sleek Concrete' Ceasarstone benchtops
- Smeg Appliances
- Built in dining nook complete with additional storage
- Well-maintained duplex, shared common area insurance (no body corp)