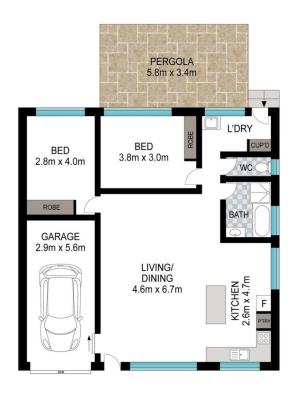

## Key Features:

- Fully renovated Kitchen (2016)
- 'Sleek Concrete' Ceasarstone benchtops
- Smeg Appliances
- Built in dining nook complete with additional storage
- Well-maintained duplex, shared common area insurance (no body corp)

2 📭 1 🚍 1 🗬

Price: \$890,000

View : https://www.lsproperties.com.au/sale/nsw/norther

n-rivers/kingscliff/residential/semi-detached/7498

**Leanne Morris** 1300 067 177

Kristy Clear 1300 067 177

INT: 105 m² EXT: 20 m²

Scale in metres. Indicative only. Dimensions are approximate. All information contained herein is gathered from sources we believe to be reliable. However, we cannot guarantee its accuracy and interested persons should rely on their own enquiries.