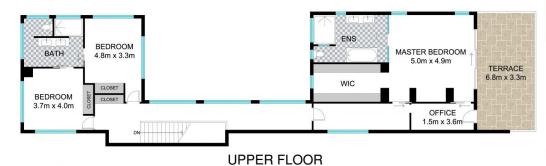

Enticingly, the home comes with potential Airbnb accommodation, comprising of a king-sized bedroom, bathroom with large walk-in shower, lounge, kitchenette and garden.

Upstairs, the remaining three bedrooms and two bathrooms

4 📭 3 🖺 2 🖨

Land Size: 419 sqm

View: https://www.lsproperties.com.au/sale/nsw/n

orthern-rivers/kingscliff/residential/house/72

95651

**Leanne Morris** 1300 067 177

Kristy Clear 1300 067 177

**GROUND FLOOR** 