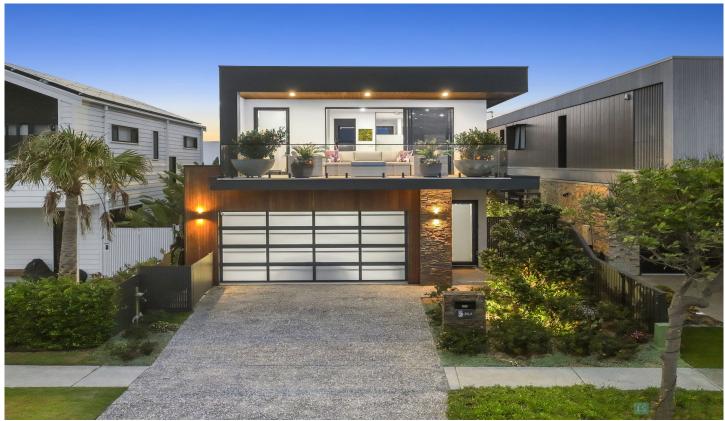

## 36a Cylinders Drive Kingscliff NSW

Architecture meets art with this boldly modern Jayson Pate designed masterpiece.

Positioned within a sought-after coastal enclave, across the road from Kingscliff/Casuarina Beach, this show-stopper proudly stands out from the crowd. A unique expression of style and substance, timber floors bring warmth to its contemporary interiors, while the open plan kitchen, living and dining zone ooze sophistication as the central social hub.

Relax here or grab a bottle of your favourite vintage from the glass-faced wine cellar and retreat onto the alfresco terrace. A secluded oasis with built-in BBQ and bar, tranquil water feature and pool - the perfect spot to entertain guests.