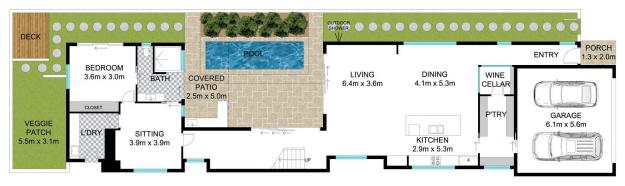

## 36a Cylinders Drive Kingscliff NSW

Architecture meets art with this boldly modern Jayson Pate designed masterpiece.

Positioned within a sought-after coastal enclave, across the road from Kingscliff/Casuarina Beach, this show-stopper proudly stands out from the crowd. A unique expression of style and substance, timber floors bring warmth to its contemporary interiors, while the open plan kitchen, living and dining zone ooze sophistication as the central social hub.

Relax here or grab a bottle of your favourite vintage from the glass-faced wine cellar and retreat onto the alfresco terrace. A secluded oasis with built-in BBQ and bar, tranquil water feature and pool - the perfect spot to entertain guests.

4 📭 3 🖺 2 🖨

Land Size: 419 sqm

View: https://www.lsproperties.com.au/sale/nsw/n

orthern-rivers/kingscliff/residential/house/72

95651

**Leanne Morris** 1300 067 177

Kristy Clear 1300 067 177

**GROUND FLOOR** 