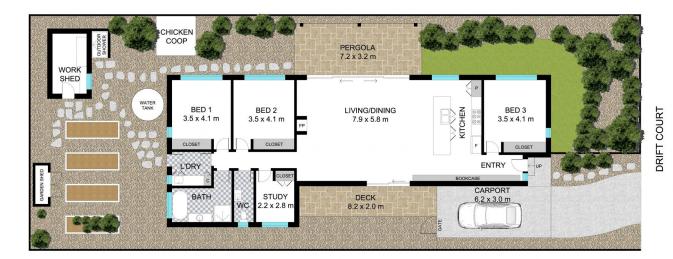

Positioned centrally on the block allowing seamless access to the mature cultivated yard including outdoor entertaining spaces on both sides of the expansive living room, low maintenance native landscaping, green space for kids and pets, fully established kitchen garden along with the cutest matching outhouses including utilities shed, chicken coop and additional storage/working shed/office space.

https://www.lsproperties.com.au Real Estate Sales

INT: 145 m<sup>2</sup> EXT: 59 m<sup>2</sup> EXT: 50 m<sup>2</sup> EXT: