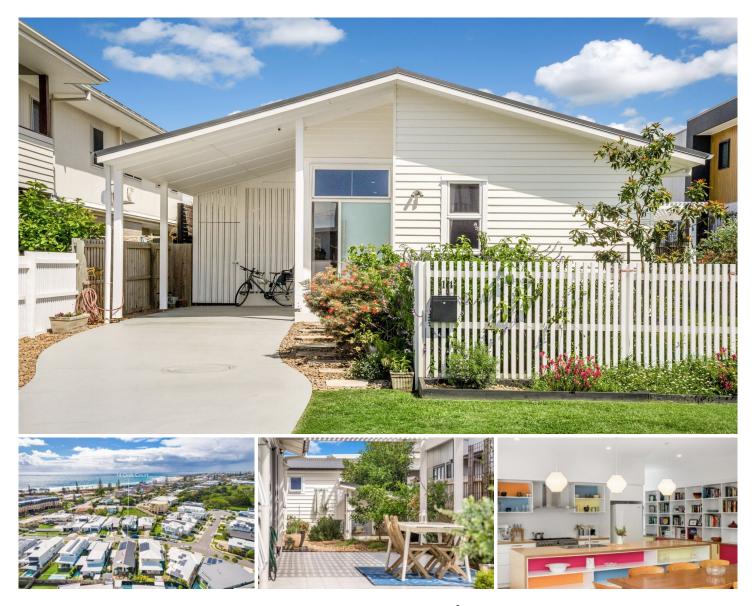

## 14 Drift Court Kingscliff NSW

Just in time for the summer months! This stylish beach house has been meticulously planned and designed to truly embrace the slower life we've all been craving.

This home has a true nostalgic beach house feel with a nod to the mid-century via bespoke finishes evident throughout.

The bedrooms and living space are generous with high ceilings and the bathroom and kitchen are spacious, well laid out and instagram worthy! So much light spills gently through this single level home designed with maximum crossflow to eliminate the need for air conditioning. The current owners live with the doors wide open most of the year whilst enjoying the comfort of their wood burning fireplace in the cosier months.

Positioned centrally on the block allowing seamless access to the mature cultivated yard including outdoor entertaining spaces on both sides of the expansive living room, low maintenance native landscaping, green space for kids and pets, fully established kitchen garden along with the cutest matching outhouses including utilities shed, chicken coop and additional storage/working shed/office space.