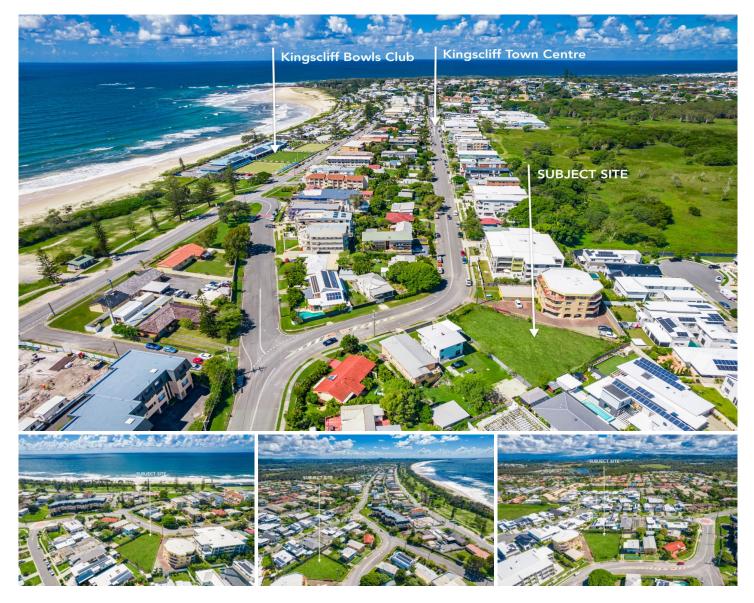

## 90 Pearl Street Kingscliff NSW

A rare opportunity to secure 1119m2 of land, right in the very heart of Kingscliff.

Zoned R3 medium density residential with DA approved plans for 9 apartments already in place.

There are very few vacant land sites of this size left in Kingscliff. The options are plenty, including but not limited to...

- proceed with developing the current DA approved plans for a luxury apartment building offering 9 x spacious apartments, or

- develop the site under the council guidelines to your personal liking, or

- land bank for future growth

With limited land availability, increased infrastructure including the New Tweed Valley Hospital and various road upgrades, this presents as an excellent and rare investment opportunity in a high growth corridor.