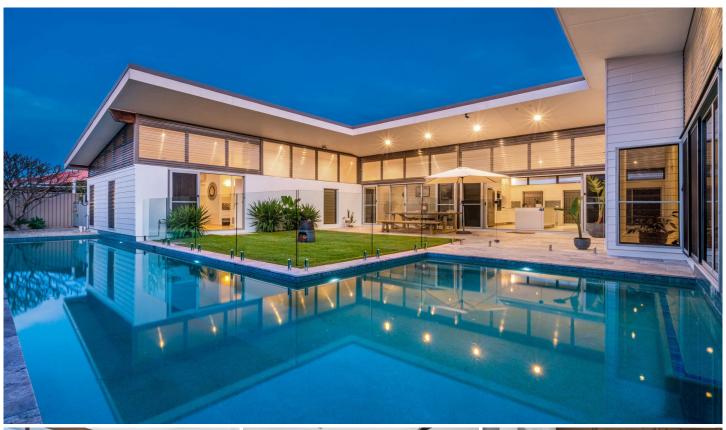

## 12 Moonee Street Pottsville NSW

Well appointed and designed, a testament to space, natural light and livability.

The entire home effortlessly flows between the North facing courtyard and pool area, paved with luxury, silver travertine tiles! Throughout the home you will appreciate the high vaulted ceilings welcoming sunshine and fresh air.

With a practical U-shape floor plan, there are two separate living areas and three well proportioned bedrooms including the master en-suite overlooking the courtyard.

Enjoy the quiet peace and serenity of Seabreeze Estate, on a fantastic street that's a short stroll from Pottsville's village, stunning beach and creek!

## Property details

- 3 Bedrooms, 2 bathrooms, double lock up garage
- Master with WIR and Ensuite
- Family bathroom with separate toilet
- Laundry with additional powder room
- Open plan kitchen / dining
- Salt water chlorinated lap pool