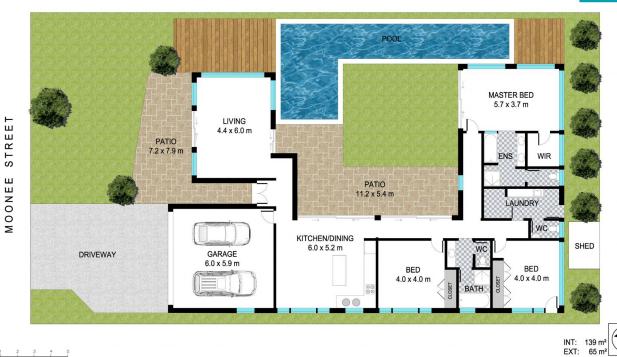

## Property details

- 3 Bedrooms, 2 bathrooms, double lock up garage
- Master with WIR and Ensuite
- Family bathroom with separate toilet
- Laundry with additional powder room
- Open plan kitchen / dining
- Salt water chlorinated lap pool

Scale in meters. Indicative only. Dimensions are approximate. All information contained herein is gathered from sources we believe to be reliable. However we cannot guarantee its accuracy and interested persons should rely on their own enquiries.