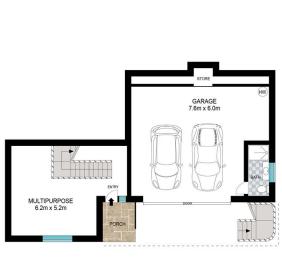

Three bedrooms and one bathroom are located on the upstairs level. Adjacent is an enclosed courtyard that has potential to be a fabulous entertaining space.

Downstairs offers a garage, high ceilings in the multipurpose living area with an extra bathroom.

LOWER LEVEL UPPER LEVEL

INT: 205 m²
EXT (COVERED): 96 m²
TOTAL: 301 m²

rested persons should rely on their own enquiries.

12 Herford Street, Kingscliff