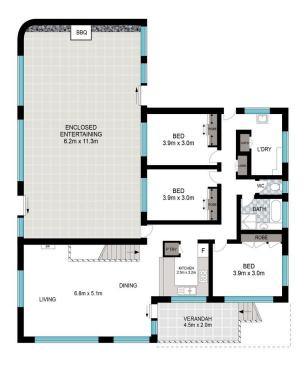

Three bedrooms and one bathroom are located on the upstairs level. Adjacent is an enclosed courtyard that has potential to be a fabulous entertaining space.

Downstairs offers a garage, high ceilings in the multipurpose living area with an extra bathroom.

LOWER LEVEL UPPER LEVEL

INT: 205 m²
EXT (COVERED): 96 m²
TOTAL: 301 m²

rested persons should rely on their own enquiries.

12 Herford Street, Kingscliff