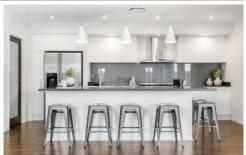

The kitchen, dining and living areas flow out to a private undercover entertaining area and beautiful in-ground saltwater pool complete with water feature.

Perfect in size the kitchen offers great space with plenty of storage, huge butlers pantry, stone benchtops, a generous island bench, oversized oven with gas cooktop and soft pendant lighting adding depth and atmosphere. A good sized study/5th bedroom and bathroom is located near the front door offering great space if you work from home, have regular guests or an extended family member living with you.