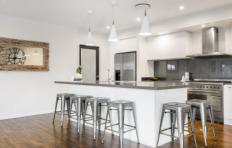

The kitchen, dining and living areas flow out to a private undercover entertaining area and beautiful in-ground saltwater pool complete with water feature.

Perfect in size the kitchen offers great space with plenty of storage, huge butlers pantry, stone benchtops, a generous island bench, oversized oven with gas cooktop and soft pendant lighting adding depth and atmosphere. A good sized study/5th bedroom and bathroom is located near the front door offering great space if you work from home, have regular guests or an extended family member living with you.