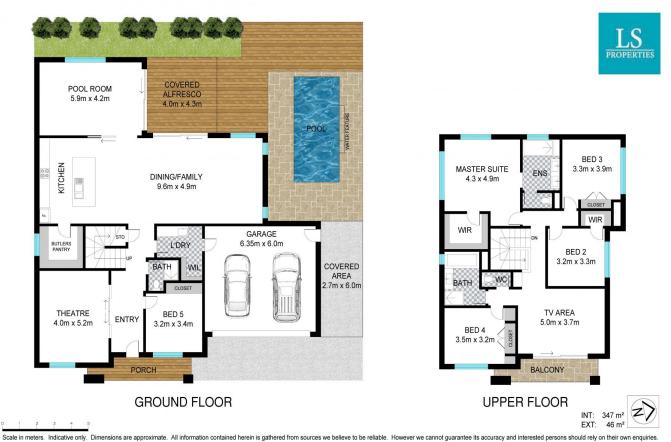

## 28 Sailfish Way Kingscliff NSW

Wonderful in every way, this stunning home is a prime example of a quality build combined with a carefully thought out floor plan that is both spacious and functional suiting the needs of many different family dynamics.

The kitchen, dining and living areas flow out to a private undercover entertaining area and beautiful in-ground saltwater pool complete with water feature.

Perfect in size the kitchen offers great space with plenty of storage, huge butlers pantry, stone benchtops, a generous island bench, oversized oven with gas cooktop and soft pendant lighting adding depth and atmosphere. A good sized study/5th bedroom and bathroom is located near the front door offering great space if you work from home, have regular guests or an extended family member living with you.

Located upstairs the master bedroom incorporates a large, beautifully appointed walk in robe and generous ensuite. A third living room enables family members to spread out. Three further bedrooms are of good proportion offering the perfect space for each family member.

28 Sailfish Way, Kingscliff