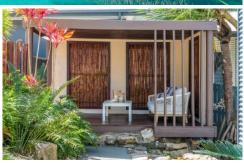

## SHOWCASING:

- \* Large salt water pool with water feature, beautiful decking and choice of 2 x Bali huts to relax at the end of each day
- \* Open plan living opening onto large central deck space complete with built in cupboards
- \* Kitchen with loads of cupboard space, gas cooktop and dishwasher
- \* Second living area with fire place also opening onto central deck
- \* Master suite includes walk in robe and ensuite
- \* A further two bedrooms located on the main living level with built in robes
- \* Recently renovated main bathroom with spa bath
- \* Fourth bedroom located downstairs with its own external access
- \* Study and huge private media room also located