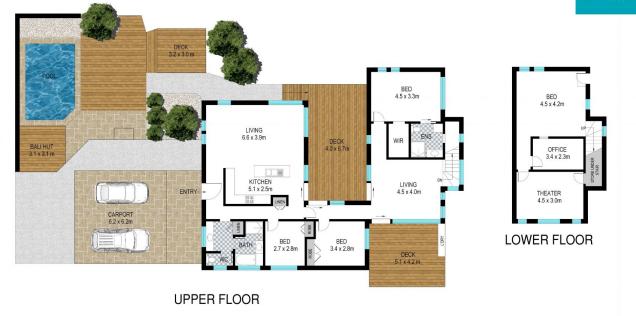

## 12 Muskheart Circuit Pottsville NSW

Set in Eco-friendly Koala Beach Estate this beautifully crafted four bedroom home with multiple living and entertainment spaces ensures a relaxed lifestyle. The seamless merge of indoor/outdoor living provides the ultimate entertainment haven for all family members and their guests.

## SHOWCASING:

- \* Large salt water pool with water feature, beautiful decking and choice of 2 x Bali huts to relax at the end of each day
- \* Open plan living opening onto large central deck space complete with built in cupboards
- \* Kitchen with loads of cupboard space, gas cooktop and dishwasher
- \* Second living area with fire place also opening onto central deck
- \* Master suite includes walk in robe and ensuite
- \* A further two bedrooms located on the main living level with built in robes
- \* Recently renovated main bathroom with spa bath
- \* Fourth bedroom located downstairs with its own external access
- \* Study and huge private media room also located

INT: 192 m² EXT: 104 m²

Scale in meters. Indicative only. Dimensions are approximate. All information control

Indicative only. Dimensions are approximate. All information contained herein is gathered from sources we believe to be reliable. However we cannot guarantee its accuracy and interested persons should rely on their own enquiries.