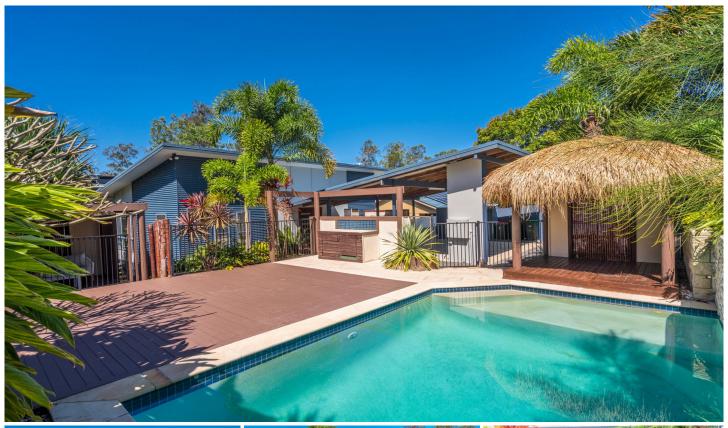

## SHOWCASING:

- \* Large salt water pool with water feature, beautiful decking and choice of 2 x Bali huts to relax at the end of each day
- \* Open plan living opening onto large central deck space complete with built in cupboards
- \* Kitchen with loads of cupboard space, gas cooktop and dishwasher
- \* Second living area with fire place also opening onto central deck
- \* Master suite includes walk in robe and ensuite
- \* A further two bedrooms located on the main living level with built in robes
- \* Recently renovated main bathroom with spa bath
- \* Fourth bedroom located downstairs with its own external access
- \* Study and huge private media room also located