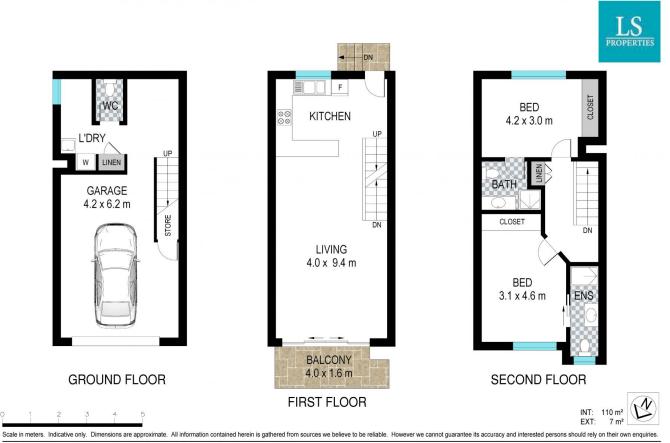

The apartment is original but very neat and tidy offering direct internal access from the garage on the bottom level, open plan kitchen / living opening onto a sunny balcony on the middle level and two bedrooms both with ensuite on the top level.

**Key Features** 

- Good size kitchen
- Bright and airy living area
- 2 Bedrooms with ensuite
- Laundry and third toilet on bottom level
- Good size garage with internal access
- Back gate access over to the beach
- Close to beach, shops, cafes, restaurants, child care and medical
- 15 minutes to Gold Coat Airport approx.
- 35 minutes to Byron Bay approx.
- 5 minutes to new Tweed Valley hospital (under