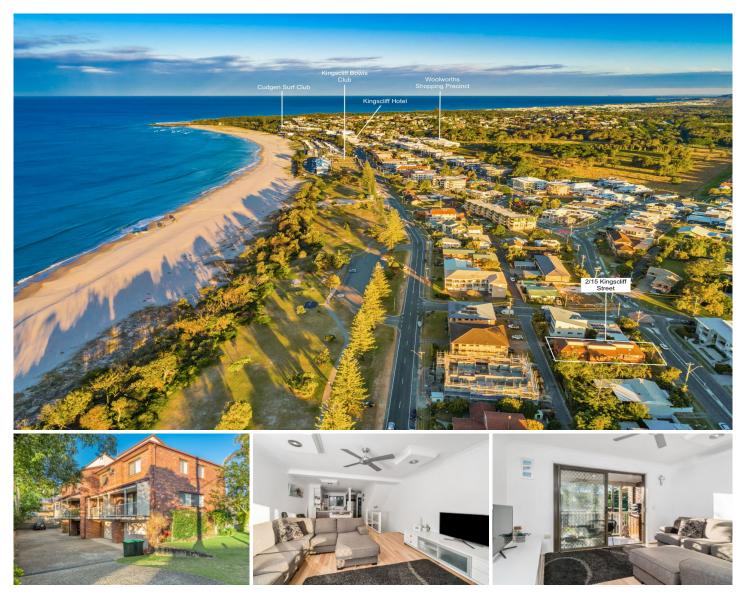

## 2/15 Kingscliff Street Kingscliff NSW

Primely located with back gate access straight over to the beach and just a short stroll to the bowls club, main cafe precinct and shops. This apartment offers the perfect entry level beach lifestyle opportunity!

The apartment is original but very neat and tidy offering direct internal access from the garage on the bottom level, open plan kitchen / living opening onto a sunny balcony on the middle level and two bedrooms both with ensuite on the top level.

**Key Features** 

- Good size kitchen
- Bright and airy living area
- 2 Bedrooms with ensuite
- Laundry and third toilet on bottom level
- Good size garage with internal access
- Back gate access over to the beach
- Close to beach, shops, cafes, restaurants, child care and medical
- 15 minutes to Gold Coat Airport approx.
- 35 minutes to Byron Bay approx.
- 5 minutes to new Tweed Valley hospital (under

## 2 🛤 2 🏪 1 🚘

**Price :** \$ 555,000

View : https://www.lsproperties.com.au/sale/nsw/norther n-rivers/kingscliff/residential/townhouse/5929529

Leanne Morris 1300 067 177

Brent Savage 0477 122 559

2/15 Kingscliff Street, Kingscliff