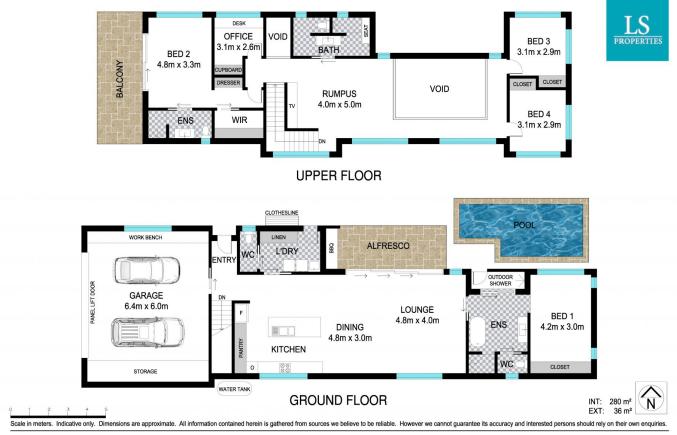

Three bedrooms plus a study are located upstairs. The main bedroom is complete with beautiful ensuite, walk in robe and large balcony overlooking Seaside's Central Park with stunning views to Mount Warning.

The fourth bedroom is located downstairs at the back of the home with it's own bathroom offering the perfect space for guests or extended family.