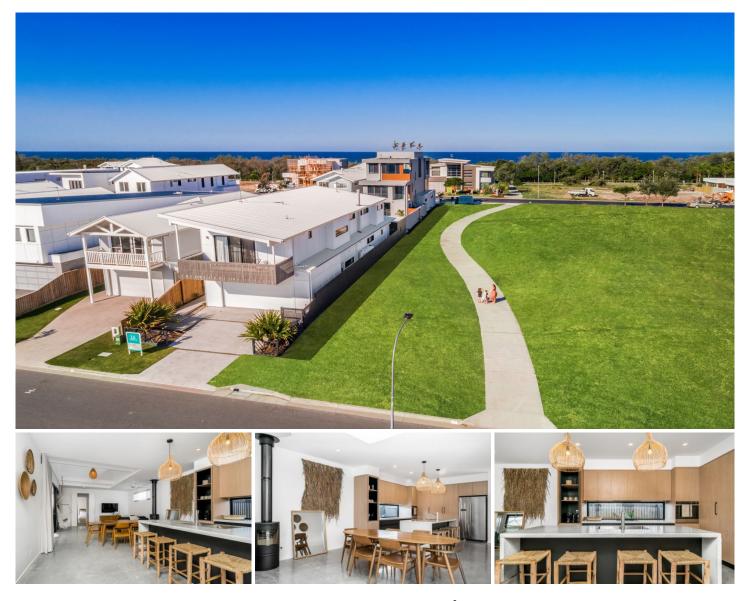

## 47 Nautilus Way Kingscliff NSW

Custom built by a local boutique building company, this home has been beautifully crafted to offer the best in luxurious coastal living.

Enjoy the down to earth, natural palette this home offers through the use of eco-friendly, quality materials. The floorplan must be experienced to be appreciated, with every aspect of life influencing the layout.

The home is so beautifully styled and landscaped with a luxury coastal finish, it's hard not feel at home from the moment you walk in off the street. Exceptional privacy is on offer with seamless indoor / outdoor living overlooking a stunning north-facing pool area.

Three bedrooms plus a study are located upstairs. The main bedroom is complete with beautiful ensuite, walk in robe and large balcony overlooking Seaside's Central Park with stunning views to Mount Warning.

The fourth bedroom is located downstairs at the back of the home with it's own bathroom offering the perfect space for guests or extended family.