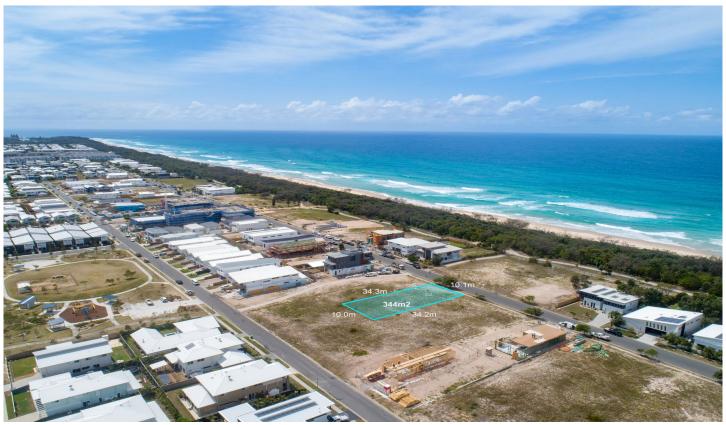

Lot 10, 41 Cylinders Drive Kingscliff NSW

This 344m2 parcel of land located in a prime position on the beachfront street of Cylinders Drive offers the perfect chance to secure your new beachside change!

Don't miss your chance to invest in rare beachside land

**Price** : \$ 650,000 **Land Size** : 344 sqm

View: https://www.lsproperties.com.au/sale/nsw/n

orthern-rivers/kingscliff/residential/land/5929

Leanne Morris 1300 067 177