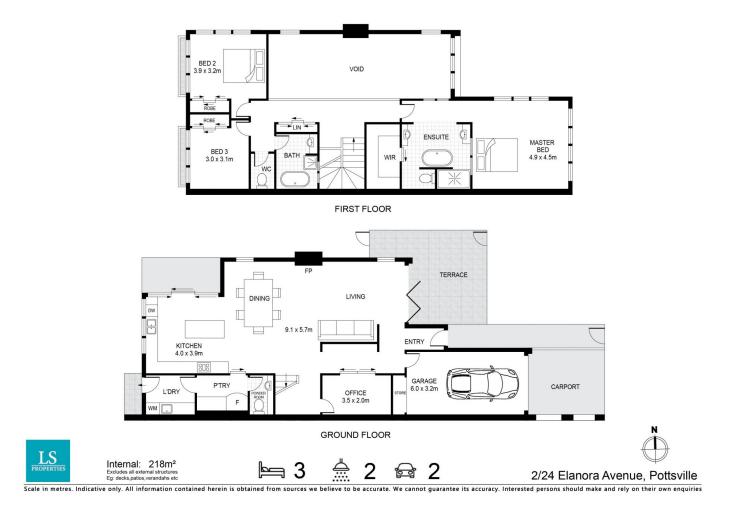

## 3 🛤 2 🚰 2 🛱

**Price :** \$ 1,350,000

View : https://www.lsproperties.com.au/sale/nsw/norther n-rivers/pottsville/residential/semi-detached/5929 426

Brent Savage 0477 122 559