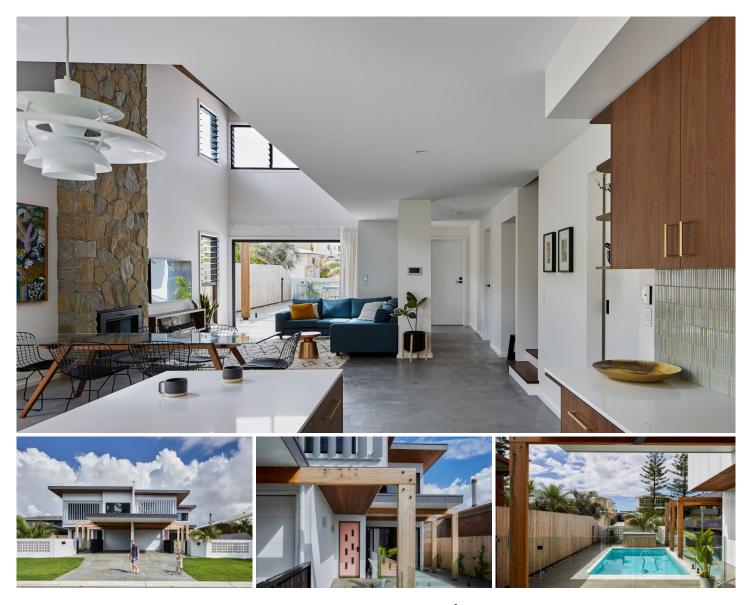

## 2/24 Elanora Avenue Pottsville NSW

Located on one of the Tweed Coast's most sought after streets. As you drive along this tightly held beachfront strip, what becomes apparent is the number of newly finished architectural homes. Prestige has now arrived at the traditional "buckets and spades" lifestyle that Pottsville is known for.

On offer, is the ultimate turn key beachside getaway, purposefully designed with this in mind!

Built by local boutique company Berecon, and architecturally designed by Rachael Norman. Over 6 months of collaborative planning went into creating this mid-century, modernist home. A vision driven by style and sustainability!

Impressive from the outset with the butterfly roof, timber framing and block work. As you enter the gate, you're greeted by a private sunny courtyard and plunge pool. This leads to an intimate front door entrance and only as you peer around the corner do you start to truly admire the double story void throughout the living area. Capturing an abundance of NE light and airflow. Luxury touches include