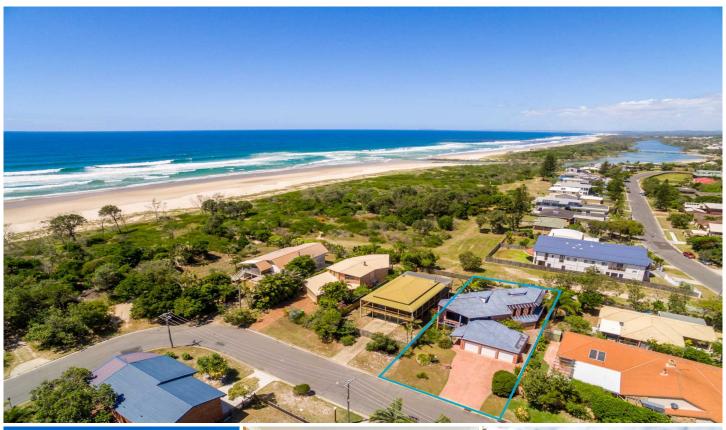

## 3 Surfside Crescent Pottsville NSW

Expressions of Interest Closing on Friday 13th April at 5pm

- \* Prime Beachside Location
- \* Large family house + pool
- \* Patrolled surf beach directly in front (during holiday seasons)
- \* 800m from Pottsville village, cafes and restaurants
- \* 30 minutes to Gold Coast Airport and 30 minutes Byron Bay
- \* Triple Garage
- \* Currently leased for \$1,000 per week

Situated on the sand dunes of Pottsville beach only a few hundred meters from the crystal clear Mooball creek. Pottsville offers a selection of boutique shops, cafes, and restaurants, all within a short 5 - 10 minute stroll.