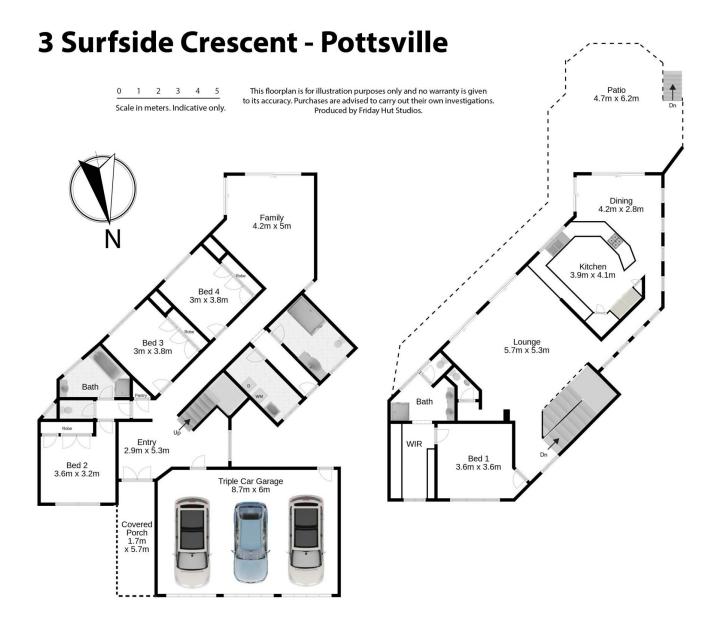

Downstairs includes three bedrooms, two bathrooms,

4 🚐 3 🚍 3 🚍

Price : \$ 1,300,000 Land Size : 680 sqm

View: https://www.lsproperties.com.au/sale/nsw/n

orthern-rivers/pottsville/residential/house/59

29381