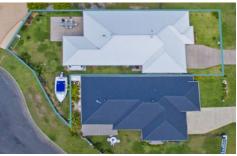

## **Key Features**

- 488m2 Block
- 6M Rear Access for Caravan/Boat
- North facing backyard backing onto a quiet cul-de-sac
- Ten minute flat walk to the Beach
- One minute stroll to family Park
- Short drive or bike ride into Pottsville village
- 25 minutes to Gold Coast Airport
- 30 minutes to Byron Bay

## **House Specs**

- Built in 2015
- Steel frame/brick exterior
- Open plan kitchen/dining/living
- 4 bedrooms
- 2 bathrooms

4 📭 2 ⋤ 2 🗬

**Price** : \$ 652,500 **Land Size** : 488 sqm

View: https://www.lsproperties.com.au/sale/nsw/n