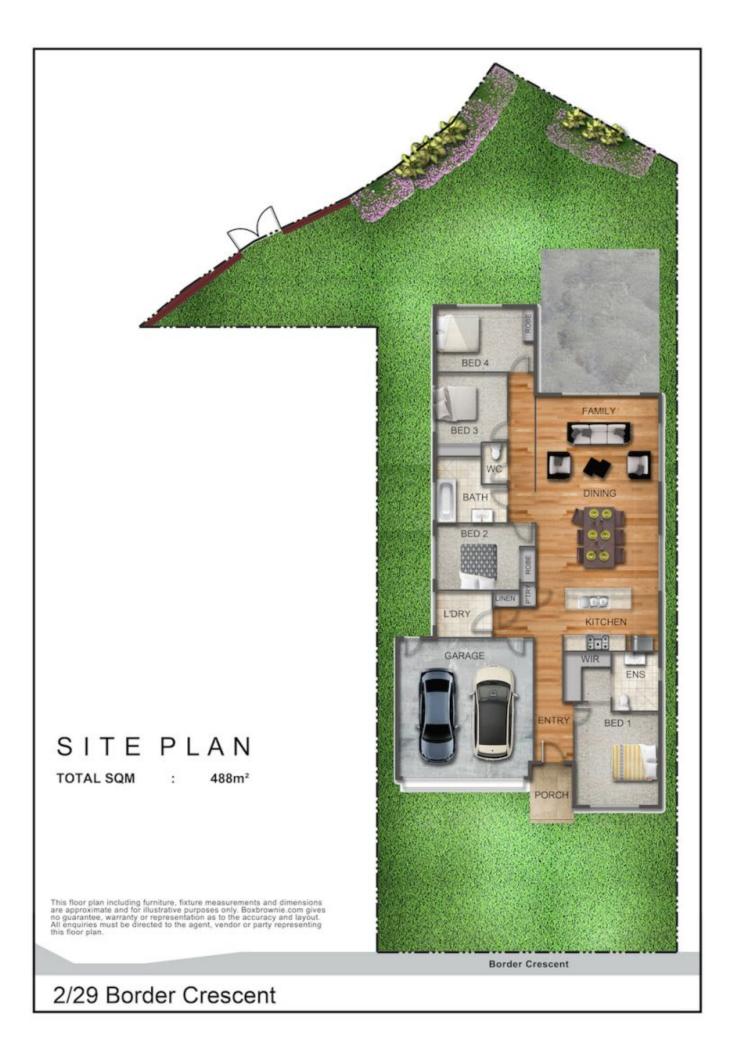

## **Key Features**

- 488m2 Block
- 6M Rear Access for Caravan/Boat
- North facing backyard backing onto a quiet cul-de-sac
- Ten minute flat walk to the Beach
- One minute stroll to family Park
- Short drive or bike ride into Pottsville village
- 25 minutes to Gold Coast Airport
- 30 minutes to Byron Bay

## **House Specs**

- Built in 2015
- Steel frame/brick exterior
- Open plan kitchen/dining/living
- 4 bedrooms
- 2 bathrooms

4 📭 2 ⋤ 2 🗬

**Price** : \$ 652,500 **Land Size** : 488 sqm

View: https://www.lsproperties.com.au/sale/nsw/n