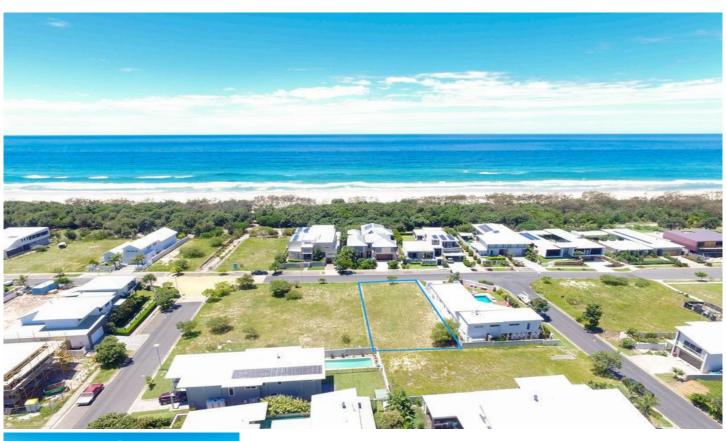

## 24 Cylinders Drive KINGSCLIFF NSW

The beachfront strip of Cylinders Drive is fast emerging as the new 'hip' address on the Tweed Coast.

This perfect building block with it's extra width and location is nestled amongst multi - million dollar homes, only footsteps to the beach access, providing a perfect blank canvas for your new home.

These blocks are so sought after and highly contested by locals who understand the long term value of land this close to the beach.

- \* 567m2 (approx.)
- \* Dimensions 35m2 x 16m2 (approx.)

Contact Lorna today for further information on this rare opportunity.