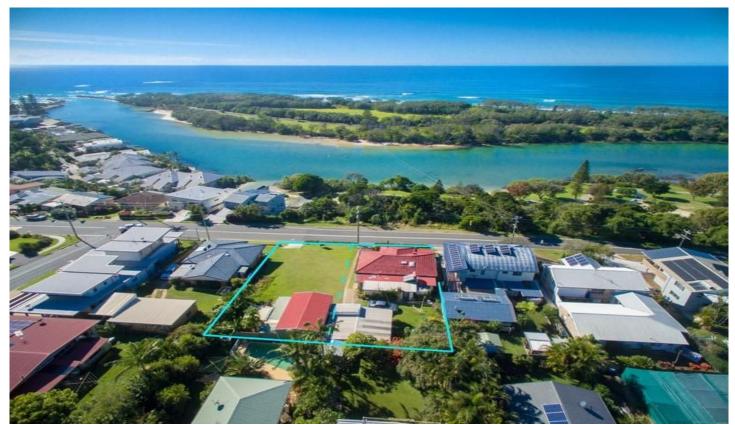

## 33 Sutherland Street KINGSCLIFF NSW

Situated directly opposite Cudgen creek enjoying absolute ocean & estuary views this iconic offering is a rare & unique opportunity to secure and land bank prime Kingscliff Real Estate.

This ultimate residential package is being offered either as one combined parcel of 1214m2, or individually with each block equal in size.

Lot 5 - 607m2 with original dwelling offering 3 bedrooms, huge amounts of storage, large kitchen with gas cooking, balcony overlooking creek, large rear sun-room. Current Tenant in place till August paying \$550 per week rent. Premium views on offer! Note the bike path below which will secure this view down the creek in both directions and to the ocean!

Lot 4 - 607m2 land parcel with 2 man sheds, 8 x 9m boat shed and also not to be built out views!

This superbly located property is within easy walking distance to Kingscliff's cafes, shopping centre, schools, churches, and just a 5 minute stroll to the beach, with