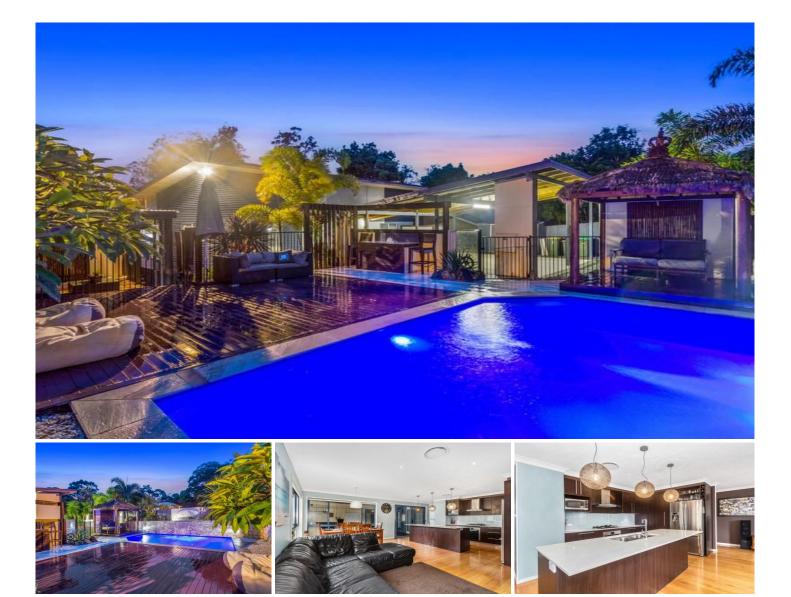

## **12 Muskheart Circuit POTTSVILLE NSW**

Set in Eco-friendly Koala Beach Estate this beautifully crafted four bedroom home with multiple living and entertainment spaces ensures a relaxed lifestyle. The seamless merge of indoor/outdoor living provides the ultimate entertainment haven for all family members and their guests.

## Showcasing:

\* Large salt water pool with water feature, beautiful decking and choice of 2 x Bali huts to relax at the end of each day

\* Open plan living opening onto large central deck space complete with built in cupboards

\* Kitchen with loads of cupboard space, gas cooktop and dishwasher

\* Second living area with fire place also opening onto central deck

\* Master suite includes walk in robe and ensuite

\* A further two bedrooms located on the main living level with built in robes

- \* Recently renovated main bathroom with spa bath
- \* Fourth bedroom located downstairs with its own external access
- \* Study and huge private media room also located

4 🍋 2 🚔 2 🚘

Land Size : 620 sqm