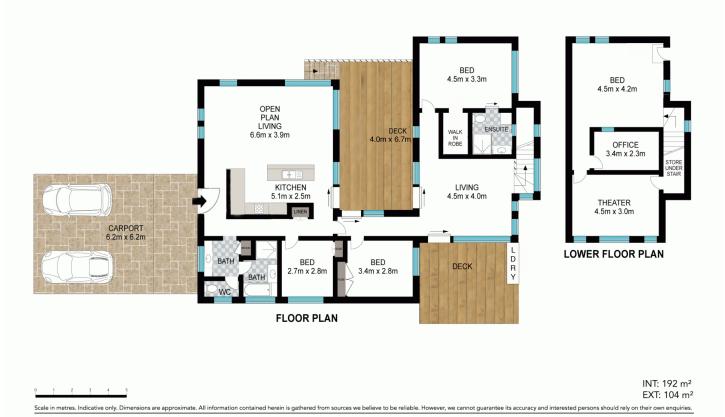

\* Kitchen with loads of cupboard space, gas cooktop and dishwasher

\* Second living area with fire place also opening onto central deck

\* Master suite includes walk in robe and ensuite

\* A further two bedrooms located on the main living level with built in robes

- \* Recently renovated main bathroom with spa bath
- \* Fourth bedroom located downstairs with its own external access
- \* Study and huge private media room also located

4 🍋 2 🚔 2 🚘

Land Size : 620 sqm