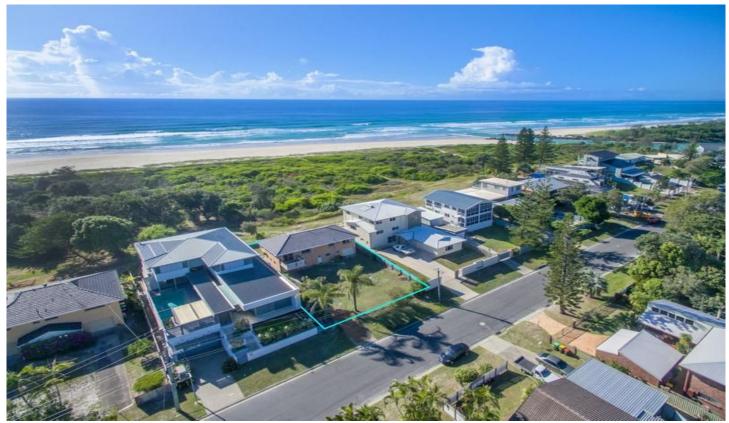

## 39 Elanora Avenue POTTSVILLE NSW

Rare opportunity to secure prime beachfront land on the Tweed Coast. One of twelve tightly held positions with uninterrupted ocean views to Byron Bay.

Timing is everything in real estate and you could argue that Elanora Avenue is the best-kept secret on the Tweed Coast, but not for long! More than several surrounding beachfront owners are about to, or have commenced major architectural renovations. This is the next Blue Chip beachfront street!

This 3 Bedroom, 2 Bathroom Beach Cottage has stood the test of time and will serve the investor looking to land bank and take advantage of our coasts growth or build your dream architectural home. With a 9 Meter Height Limit possibilities are endless and your views are forever!

39 Elanora Avenue, Pottsville