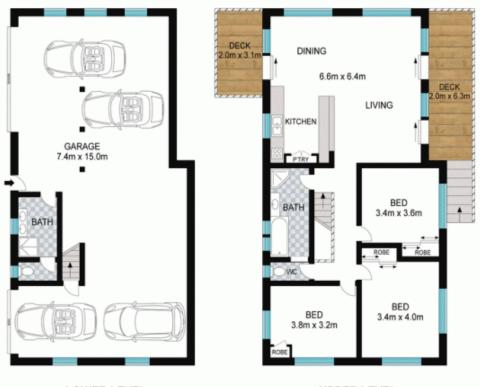

This 3 Bedroom, 2 Bathroom Beach Cottage has stood the test of time and will serve the investor looking to land bank and take advantage of our coasts growth or build your dream architectural home. With a 9 Meter Height Limit possibilities are endless and your views are forever!

LOWER LEVEL UPPER LEVEL

Scale in metres. Indicative only. Dimensions are approximate. All information contained herein is gathered from sources we believe to be reliable. However, we cannot guarantee its accuracy and interested persons should rely on their own enquiries.