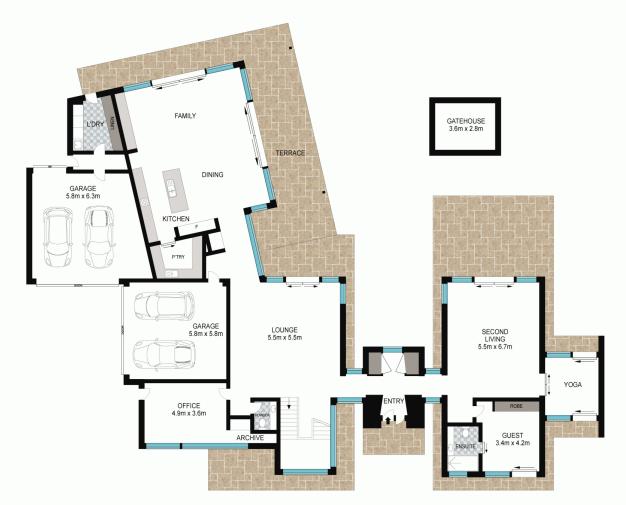

## GROUND FLOOR

FIRST FLOOR SITE PLAN (NOT TO SCALE)

INT: 571 m<sup>2</sup> EXT: 1060 m<sup>2</sup>