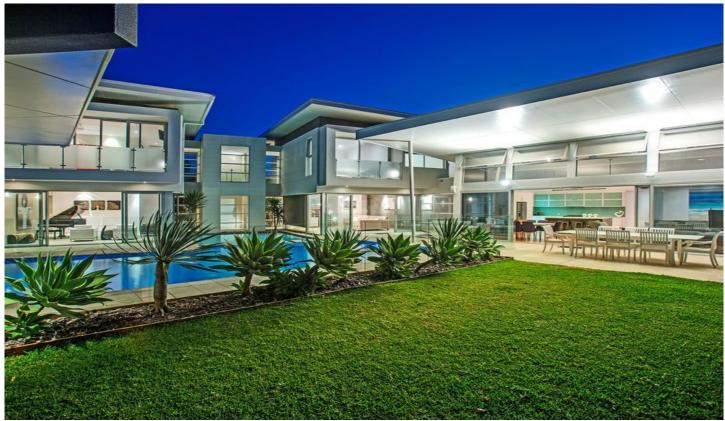

## 15-17 Angourie Street KINGSCLIFF NSW

Bayden Goddard architecturally designed and master-built, this magnificent, contemporary home spans a very rare double, north facing block. This optimizes light,privacy and open space that is rare in a beach community.

Breathtaking upon entry, and visually exciting as your eyes span expansive glass and soaring ceilings to the magnificent mosaic pool. Despite obvious scale, the sense of "home" has not been lost with intimate spaces throughout.

Attention to detail for lifestyle requirements is not lacking in any area of this well planned family and entertainers delight. From two double garages and roomy driveway entrance, to multiple living and entertaining zones, professional office space, yoga retreat, downstairs en-suited guest room and a secluded master retreat that would rival luxury homes worldwide.